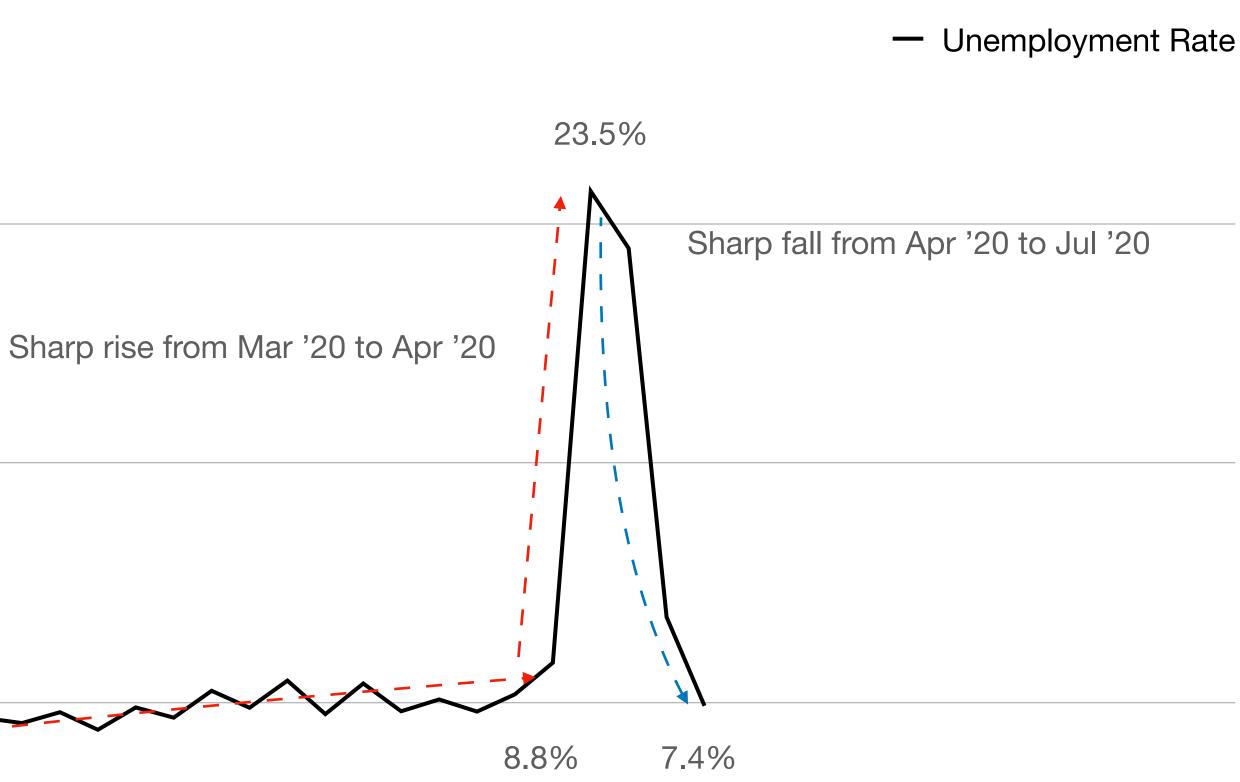

### Unemployment rate July 2020 — A silver lining 30

22.5

Steady rise from Jun '17 to Mar '20

7.5 V -4.1% 

Oct 2016 Feb 2017 Jun 2017 Oct 2017 Feb 2018 Jun 2018 Oct 2018 Feb 2019 Jun 2019 Oct 2019 Feb 2020 Jun 2020 Oct 2020 Feb 2021 Jun 2021 consumerpyramidsdx.cmie.com

### Unemployment rate The new normal 30

22.5

**~**-4.1% 0 Oct 2016 Feb 2017 Jun 2017 Oct 2017 Feb 2018 Jun 2018 Oct 2018 Feb 2019 Jun 2019 Oct 2019 Feb 2020 Jun 2020 Oct 2020 Feb 2021 Jun 2021 consumerpyramidsdx.cmie.com

Choppy UER from Jul '20 to Sep '21