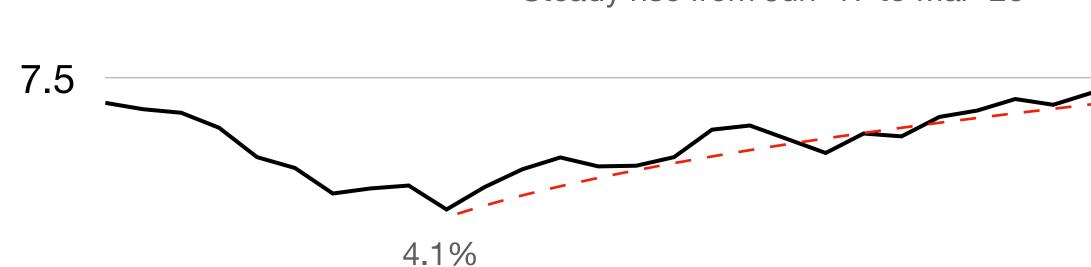

### Unemployment rate July 2020 — A silver lining 30

22.5

Steady rise from Jun '17 to Mar '20

7.5 V -4.1% 

Oct 2016 Feb 2017 Jun 2017 Oct 2017 Feb 2018 Jun 2018 Oct 2018 Feb 2019 Jun 2019 Oct 2019 Feb 2020 Jun 2020 Oct 2020 Feb 2021 Jun 2021 consumerpyramidsdx.cmie.com

### Unemployment rate The new normal 30

22.5

**~**-4.1% 0 Oct 2016 Feb 2017 Jun 2017 Oct 2017 Feb 2018 Jun 2018 Oct 2018 Feb 2019 Jun 2019 Oct 2019 Feb 2020 Jun 2020 Oct 2020 Feb 2021 Jun 2021 consumerpyramidsdx.cmie.com

Choppy UER from Jul '20 to Sep '21