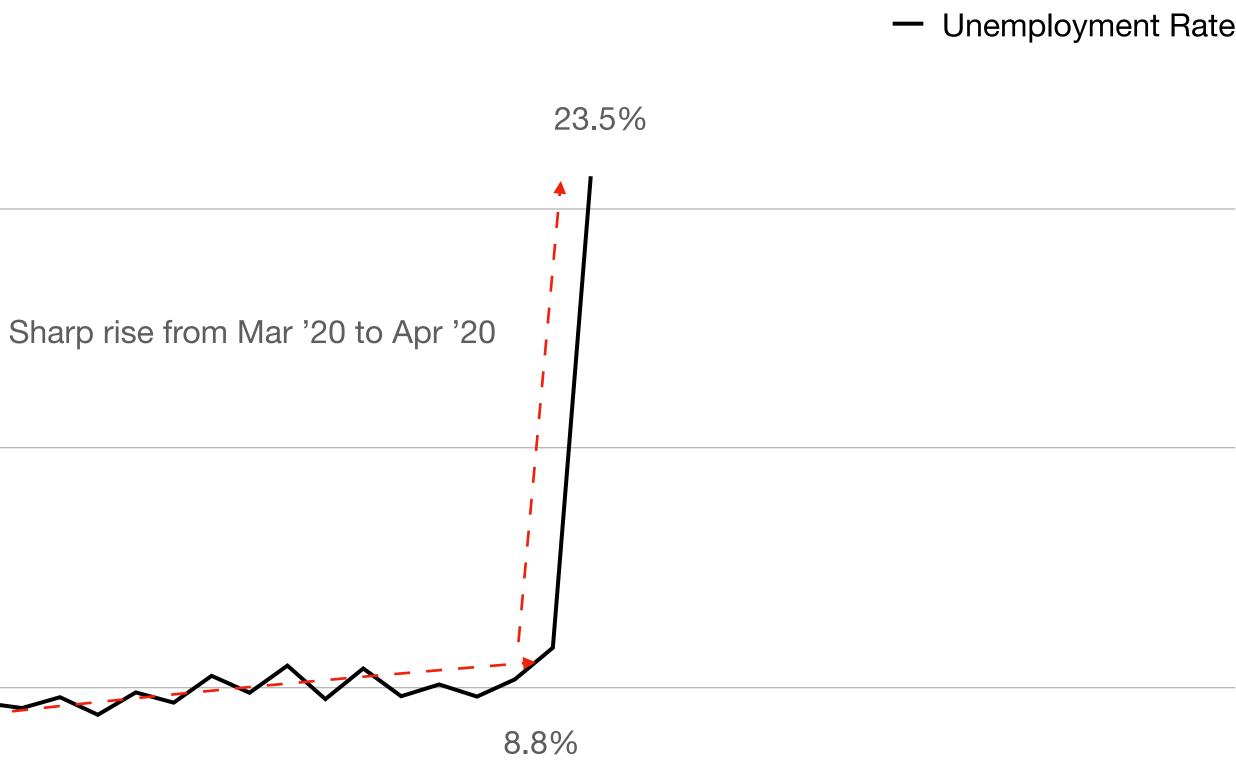

### Unemployment rate April 2020 — When our heart was in our mouth 30

22.5

15

Oct 2016 Feb 2017 Jun 2017 Oct 2017 Feb 2018 Jun 2018 Oct 2018 Feb 2019 Jun 2019 Oct 2019 Feb 2020 Jun 2020 Oct 2020 Feb 2021 Jun 2021 consumerpyramidsdx.cmie.com