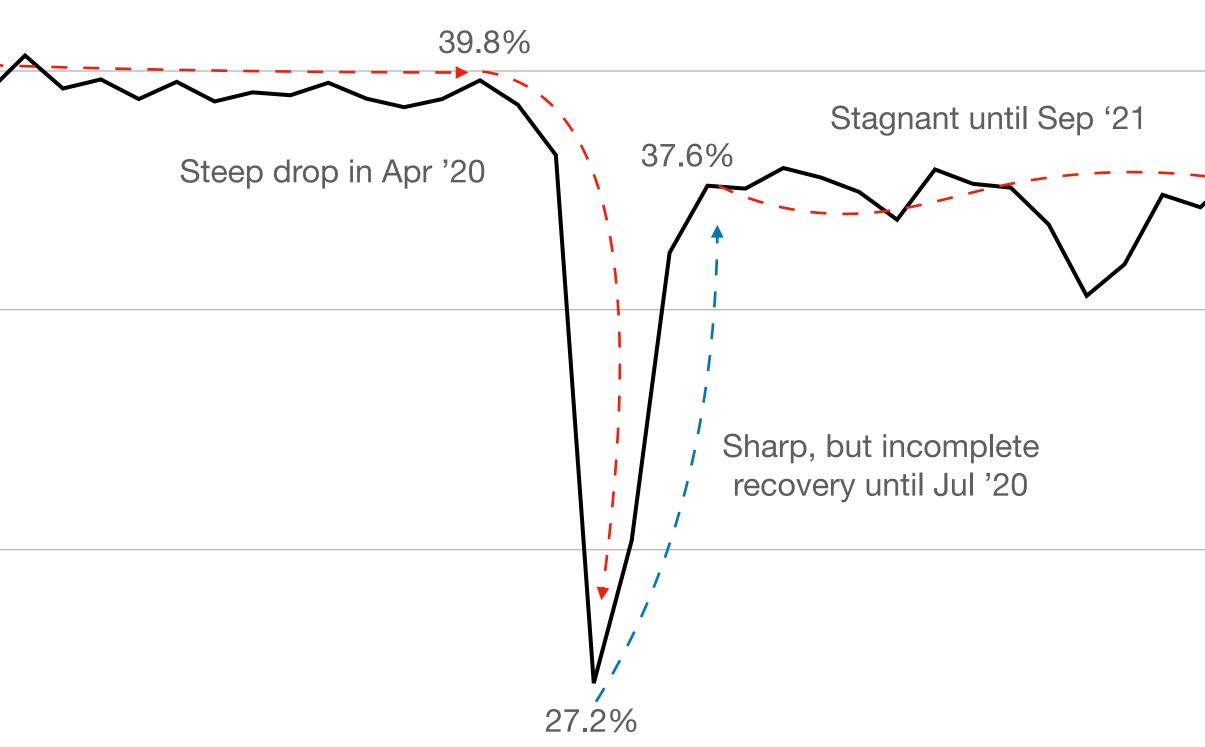

## **Employment rate** The new normal

35

30

25 Oct 2016 Feb 2017 Jun 2017 Oct 2017 Feb 2018 Jun 2018 Oct 2018 Feb 2019 Jun 2019 Oct 2019 Feb 2020 Jun 2020 Oct 2020 Feb 2021 Jun 2021 consumerpyramidsdx.cmie.com

- Employment Rate

37.9%