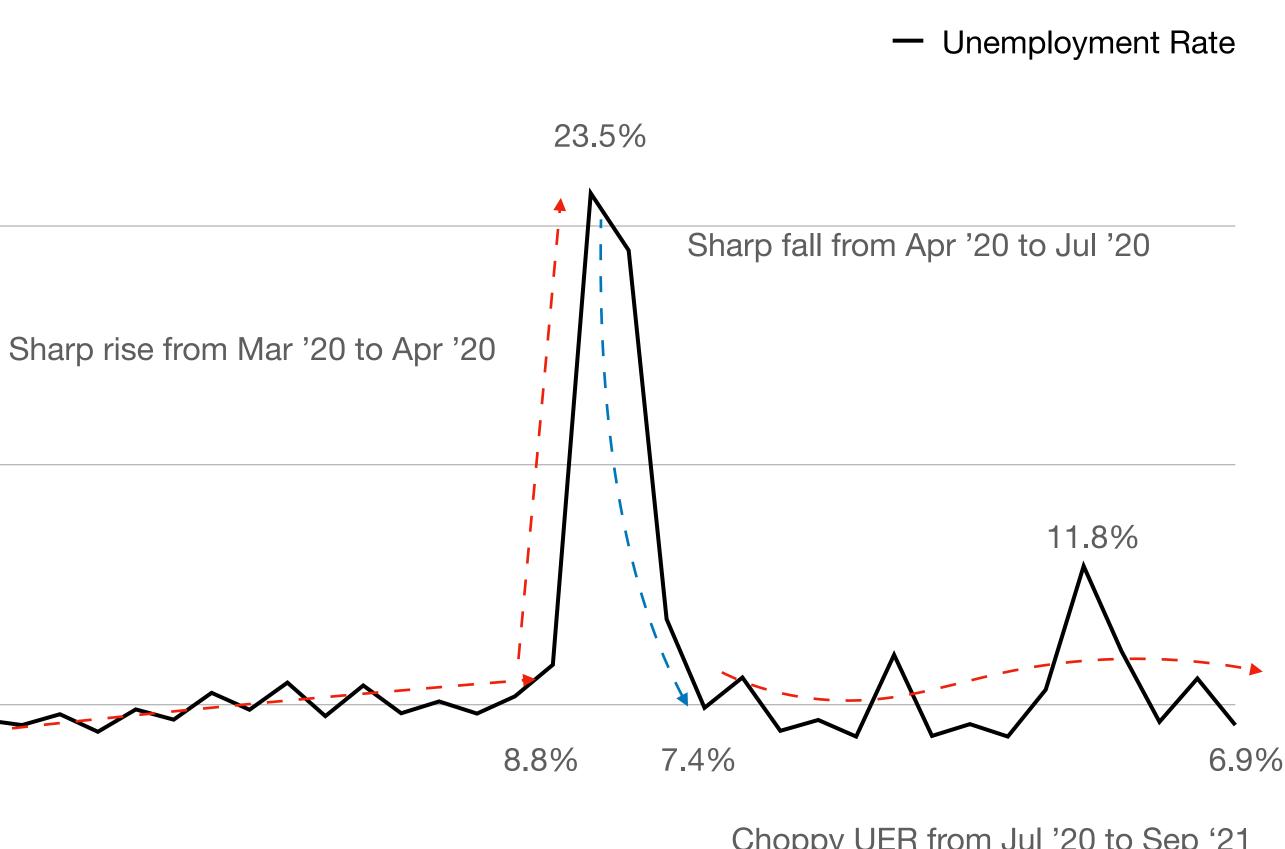

### Unemployment rate The new normal 30

22.5

**~**-4.1% 0 Oct 2016 Feb 2017 Jun 2017 Oct 2017 Feb 2018 Jun 2018 Oct 2018 Feb 2019 Jun 2019 Oct 2019 Feb 2020 Jun 2020 Oct 2020 Feb 2021 Jun 2021 consumerpyramidsdx.cmie.com

Choppy UER from Jul '20 to Sep '21